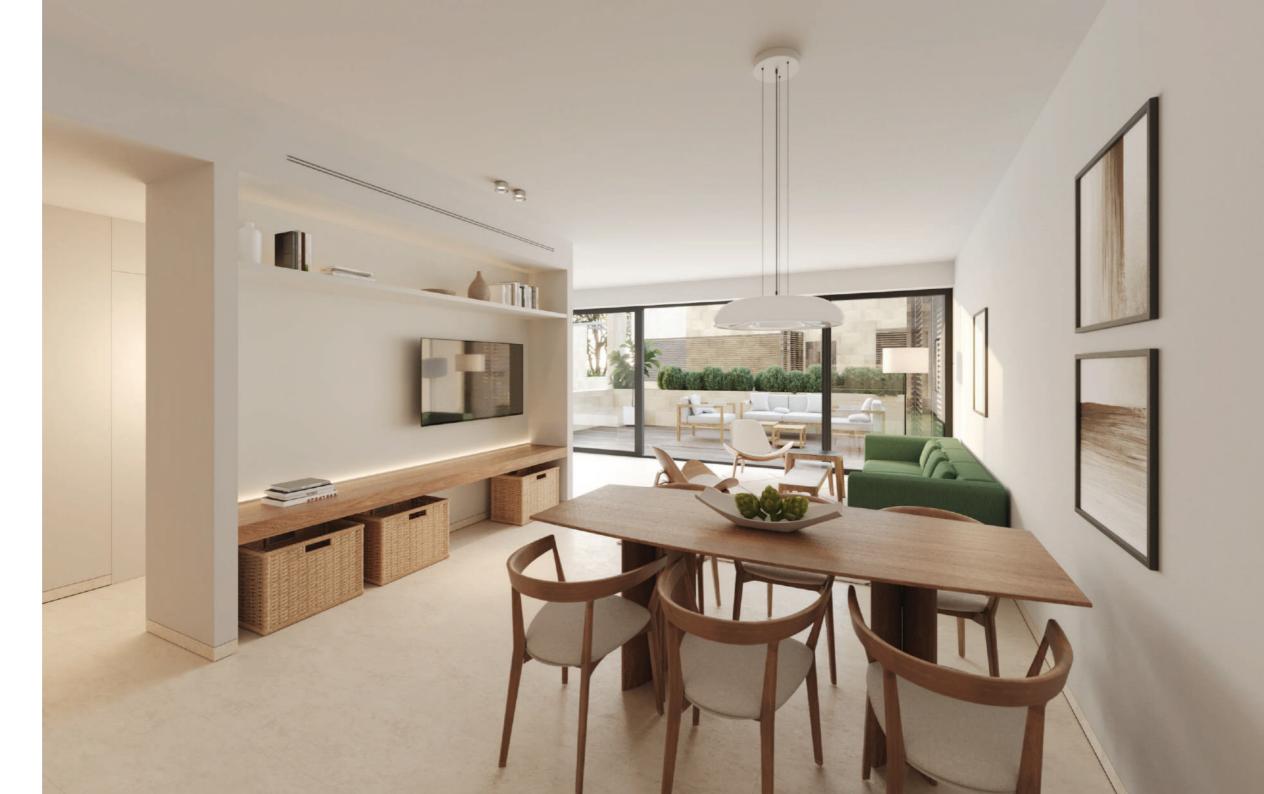

### Exquisite Residences

Standard and Premium interiors are thoughtfully designed by our architects.

Al apartments come fully furnished with heated floors ni al spaces, Schneider light switches, smart locks and basic climate automation, as wel as water-saving bathrooms and kitchens, and connections to the weather station.

Wooden folding screens offer shade while enabling air circulation.

Standard: light coloured furniture.

**Premium:** wooden furniture with dark varnish, stone surfaces.