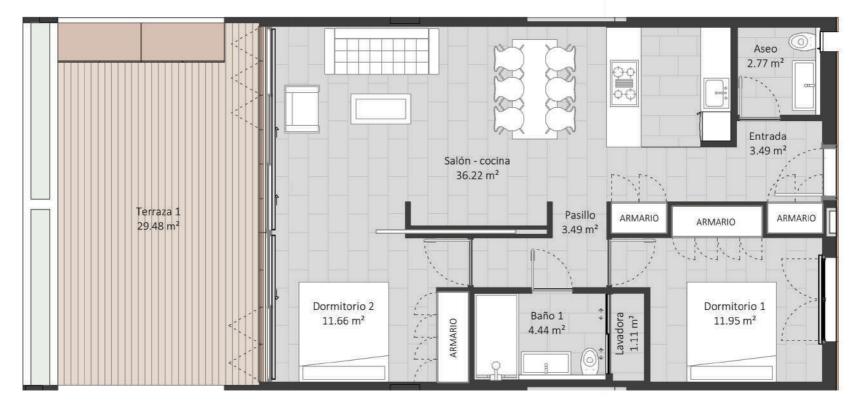

\*Listed brands may change to producers of the same quality.

| Nombre         | Área                  |
|----------------|-----------------------|
| P00            |                       |
| Aseo           | 2.77 m <sup>2</sup>   |
| Baño 1         | 4.44 m <sup>2</sup>   |
| Dormitorio 1   | 11.95 m²              |
| Dormitorio 2   | 11.66 m <sup>2</sup>  |
| Entrada        | 3.49 m <sup>2</sup>   |
| Lavadora       | 1.11 m <sup>2</sup>   |
| Pasillo        | 3.49 m²               |
| Salón - cocina | 36.22 m <sup>2</sup>  |
| Terraza 1      | 29.48 m <sup>2</sup>  |
| Total general  | 104.61 m <sup>2</sup> |