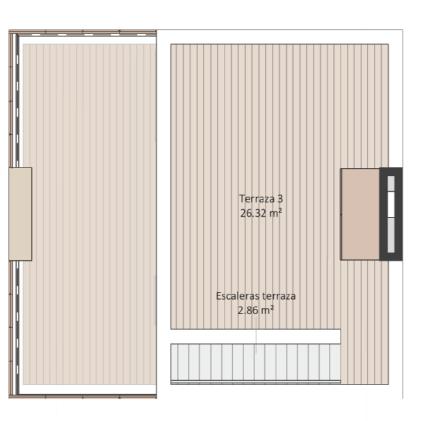

Planta Segunda / SECOND FLOOR

Planta Baja / GROUND FLOOR

Planta Baja / GROUND FLOOR

| Nombre            | Área                  |
|-------------------|-----------------------|
| P00               |                       |
| Aseo              | 2.20 m <sup>2</sup>   |
| Baño 1            | 3.74 m <sup>2</sup>   |
| Dormitorio 1      | 11.41 m²              |
| Dormitorio 2      | 11.90 m <sup>2</sup>  |
| Entrada           | 4.70 m <sup>2</sup>   |
| Lavadora          | 1.07 m <sup>2</sup>   |
| Pasillo           | 3.42 m <sup>2</sup>   |
| Salón - cocina    | 36.20 m <sup>2</sup>  |
| Terraza 1         | 106.64 m <sup>2</sup> |
| P01               |                       |
| Baño 2            | 3.36 m <sup>2</sup>   |
| Dormitorio 3      | 8.52 m <sup>2</sup>   |
| Escaleras         | 2.64 m <sup>2</sup>   |
| Terraza 2         | 18.39 m²              |
| P02               |                       |
| Escaleras terraza | 2.86 m <sup>2</sup>   |
| Terraza 3         | 26.32 m <sup>2</sup>  |
| Total general     | 243.40 m <sup>2</sup> |
|                   |                       |
| Interior          | 89.18 m <sup>2</sup>  |
| Exterior          | 154.22 m <sup>2</sup> |
|                   |                       |