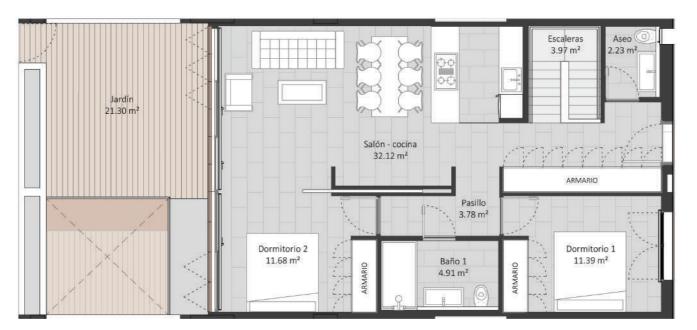

| Nombre         | Área                  |  |
|----------------|-----------------------|--|
| S01            | As a second           |  |
| Aseo           | 2.23 m <sup>2</sup>   |  |
| Baño 1         | 4.91 m <sup>2</sup>   |  |
| Dormitorio 1   | 11.39 m <sup>2</sup>  |  |
| Dormitorio 2   | 11.68 m <sup>2</sup>  |  |
| Entrada        | 4.79 m <sup>2</sup>   |  |
| Escaleras      | 3.97 m <sup>2</sup>   |  |
| Jardín         | 21.30 m <sup>2</sup>  |  |
| Pasillo        | 3.78 m <sup>2</sup>   |  |
| Salón - cocina | 32.12 m²              |  |
| S02            |                       |  |
| Almacén        | 1.08 m <sup>2</sup>   |  |
| Baño 2         | 4.31 m <sup>2</sup>   |  |
| Distribuidor   | 2.86 m <sup>2</sup>   |  |
| Lavadero       | 5.18 m <sup>2</sup>   |  |
| Patio ext.     | 11.74 m <sup>2</sup>  |  |
| Patio int.     | 11.79 m <sup>2</sup>  |  |
| Sala 1         | 15.38 m <sup>2</sup>  |  |
| Sala 2         | 30,40 m <sup>2</sup>  |  |
| Total general  | 178.93 m <sup>2</sup> |  |
| Interior       | 134.09 m <sup>2</sup> |  |
| Exterior       | 44.84 m <sup>2</sup>  |  |