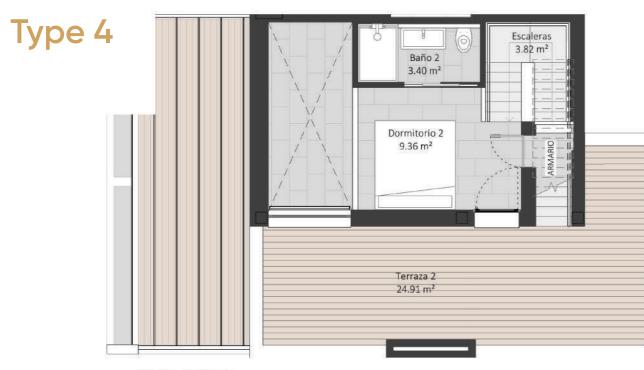

### Planta Baja / GROUND FLOOR

Planta Primera / FIRST FLOOR

| 134_SUP           | . ÚTIL               | 134_S                                     | UP. ÚTIL BOJA         |
|-------------------|----------------------|-------------------------------------------|-----------------------|
| Nombre            | Área                 | 134                                       | 74.08 m <sup>2</sup>  |
| P00               |                      |                                           |                       |
| Baño 1            | 3.69 m <sup>2</sup>  |                                           |                       |
| Dormitorio 1      | 11.34 m <sup>2</sup> | 134_SU                                    | P. CONSTRUIDA         |
| Entrada           | 6.24 m <sup>2</sup>  | 134                                       | 88.88 m <sup>2</sup>  |
| Lavadora          | 0.53 m <sup>2</sup>  | 1.54                                      | 50.00 m               |
| Salón - cocina    | 28.97 m <sup>2</sup> |                                           |                       |
| Terraza 1         | 18.21 m <sup>2</sup> | 3.21 m <sup>2</sup> 134_SUP. CONSTRUIDA B |                       |
| P01               |                      |                                           |                       |
| Baño 2            | 3.40 m <sup>2</sup>  | 134                                       | 130.72 m <sup>2</sup> |
| Dormitorio 2      | 9.36 m <sup>2</sup>  |                                           |                       |
| Escaleras         | 3.82 m <sup>2</sup>  |                                           |                       |
| Terraza 2         | 24.91 m <sup>2</sup> |                                           |                       |
| P02               | Au                   |                                           |                       |
| Escaleras terraza | 2.77 m <sup>2</sup>  |                                           |                       |
| Terraza 3         | 26.08 m <sup>2</sup> |                                           |                       |
| Total general     | 139.31 m²            |                                           |                       |
| Interior          | 67.34 m <sup>2</sup> |                                           |                       |
| Exterior          | 71.97 m <sup>2</sup> |                                           |                       |