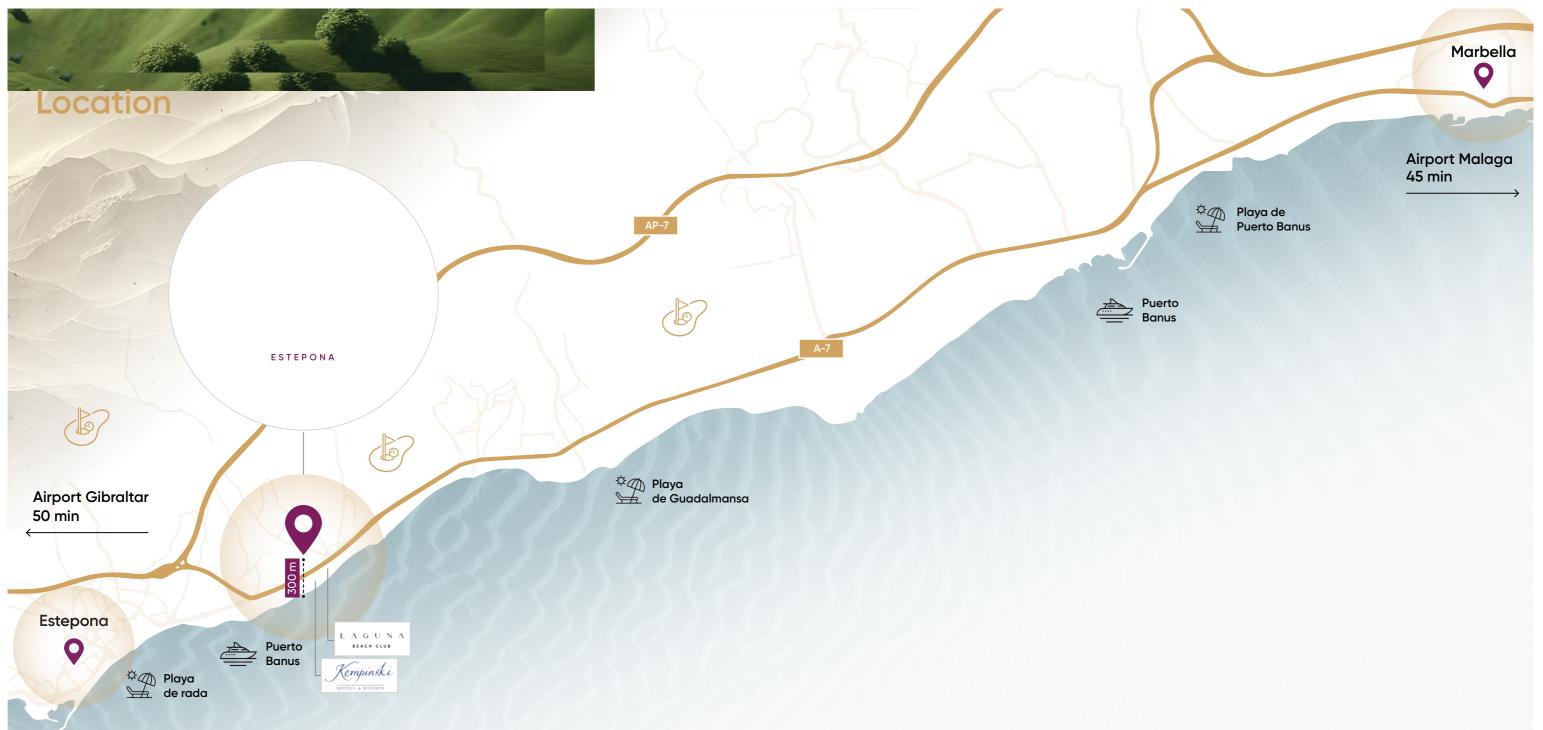

### At Your Doorstep

Wake up to the Mediterranean Sea on one side and the Sierra Bermeja mountains on the other, just a 7-minute walk from the beach.

#### **Convenient Location**

40 minutes from two international airports– Gibraltar and Málaga– with one-hour flights to Madrid, Barcelona, Lisbon (Portugal), and Casablanca (Morocco).