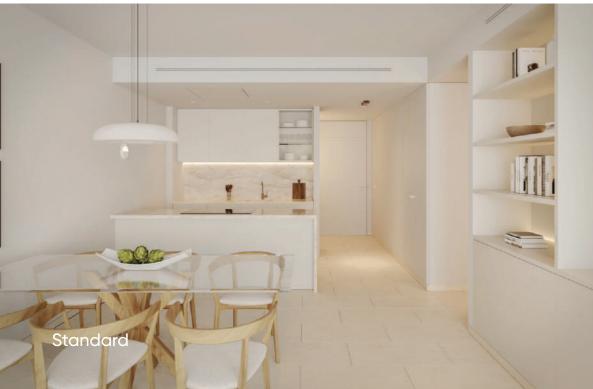

### Exquisite Residences

Standard and Premium interiors are thoughtfully designed by our architects.

Al apartments come fully furnished with heated floors ni al spaces, Schneider light switches, smart locks and basic climate automation, as wel as water-saving bathrooms and kitchens, and connections to the weather station.

Wooden folding screens offer shade while enabling air circulation.

Standard: light coloured furniture.

**Premium:** wooden furniture with dark varnish, stone surfaces.