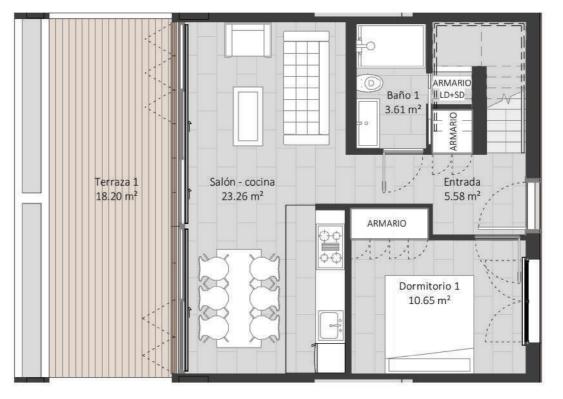

### Planta Primera / FIRST FLOOR

| 222_SUP.          | ÚTIL                  | 222_S                    | UP. ÚTIL BOJA         |
|-------------------|-----------------------|--------------------------|-----------------------|
| Nombre            | Área                  | 222                      | 66.22 m <sup>2</sup>  |
| P01               |                       |                          |                       |
| Baño 1            | 3.61 m <sup>2</sup>   |                          |                       |
| Dormitorio 1      | 10.65 m <sup>2</sup>  | 222_SU                   | P. CONSTRUIDA         |
| Entrada           | 5.58 m <sup>2</sup>   | 222                      | 79.36 m <sup>2</sup>  |
| Lavadora          | 0.53 m <sup>2</sup>   | 222                      | 75.50 11              |
| Salón - cocina    | 23.26 m <sup>2</sup>  |                          |                       |
| Terraza 1         | 18.20 m <sup>2</sup>  | 222_SUP. CONSTRUIDA BOJA |                       |
| P02               |                       |                          |                       |
| Baño 2            | 3.40 m <sup>2</sup>   | 222                      | 116.72 m <sup>2</sup> |
| Dormitorio 2      | 9.36 m <sup>2</sup>   |                          |                       |
| Escaleras         | 3.82 m <sup>2</sup>   |                          |                       |
| Terraza 2         | 17.69 m <sup>2</sup>  |                          |                       |
| P03               |                       |                          |                       |
| Escaleras terraza | 2.77 m <sup>2</sup>   |                          |                       |
| Terraza 3         | 26.05 m <sup>2</sup>  |                          |                       |
| Total general     | 124.91 m <sup>2</sup> |                          |                       |
| Interior          | 60.20 m <sup>2</sup>  |                          |                       |
| Exterior          | 64.71 m <sup>2</sup>  |                          |                       |