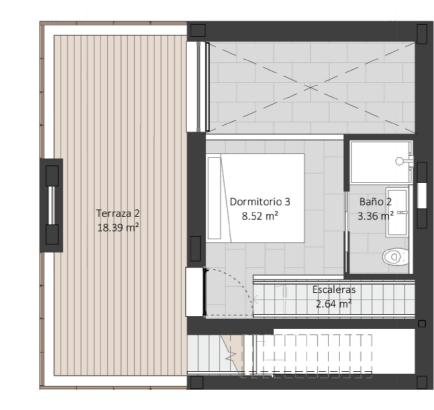

Planta Segunda / SECOND FLOOR

Planta Baja / GROUND FLOOR

Planta Baja / GROUND FLOOR

| Nombre            | Área                  |
|-------------------|-----------------------|
| P00               |                       |
| Aseo              | 2.20 m <sup>2</sup>   |
| Baño 1            | 3.74 m <sup>2</sup>   |
| Dormitorio 1      | 11.41 m²              |
| Dormitorio 2      | 11.90 m <sup>2</sup>  |
| Entrada           | 4.70 m <sup>2</sup>   |
| Lavadora          | 1.07 m <sup>2</sup>   |
| Pasillo           | 3.42 m <sup>2</sup>   |
| Salón - cocina    | 36.20 m <sup>2</sup>  |
| Terraza 1         | 106.64 m <sup>2</sup> |
| P01               |                       |
| Baño 2            | 3.36 m <sup>2</sup>   |
| Dormitorio 3      | 8.52 m <sup>2</sup>   |
| Escaleras         | 2.64 m <sup>2</sup>   |
| Terraza 2         | 18.39 m²              |
| P02               |                       |
| Escaleras terraza | 2.86 m <sup>2</sup>   |
| Terraza 3         | 26.32 m <sup>2</sup>  |
| Total general     | 243.40 m <sup>2</sup> |
|                   |                       |
| Interior          | 89.18 m <sup>2</sup>  |
| Exterior          | 154.22 m <sup>2</sup> |
|                   |                       |