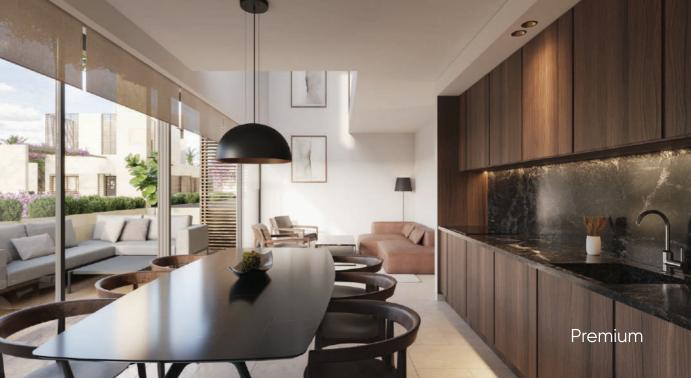

### Maximising outdoor spaces

Floor-to-ceiling windows enhance natural light, and greenery-lined terraces provide privacy. Here, folks spend more time outside (even in January!), so the terraces act as living room extensions.

#### German bath fixtures from Villeroy & Boch

Sliding doors unite the terraces and living rooms as one space, harmonising indoor-outdoor living, and each unit si designed with moveable walls to adapt to how families evolve.