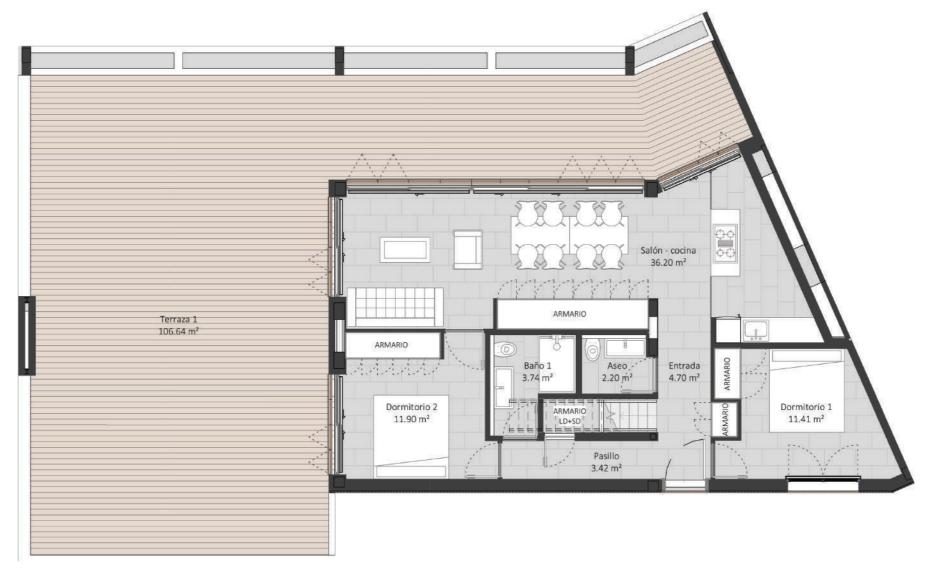

Planta Segunda / SECOND FLOOR

Planta Baja / GROUND FLOOR

Planta Baja / GROUND FLOOR

| Nombre            | Área                  |
|-------------------|-----------------------|
| P00               |                       |
| Aseo              | 2.20 m <sup>2</sup>   |
| Baño 1            | 3.74 m <sup>2</sup>   |
| Dormitorio 1      | 11.41 m²              |
| Dormitorio 2      | 11.90 m <sup>2</sup>  |
| Entrada           | 4.70 m <sup>2</sup>   |
| Lavadora          | 1.07 m <sup>2</sup>   |
| Pasillo           | 3.42 m <sup>2</sup>   |
| Salón - cocina    | 36.20 m <sup>2</sup>  |
| Terraza 1         | 106.64 m <sup>2</sup> |
| P01               |                       |
| Baño 2            | 3.36 m <sup>2</sup>   |
| Dormitorio 3      | 8.52 m <sup>2</sup>   |
| Escaleras         | 2.64 m <sup>2</sup>   |
| Terraza 2         | 18.39 m²              |
| P02               |                       |
| Escaleras terraza | 2.86 m <sup>2</sup>   |
| Terraza 3         | 26.32 m <sup>2</sup>  |
| Total general     | 243.40 m <sup>2</sup> |
|                   |                       |
| Interior          | 89.18 m <sup>2</sup>  |
| Exterior          | 154.22 m <sup>2</sup> |
|                   |                       |