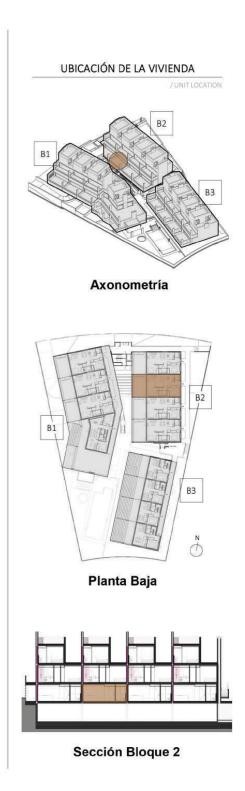

| Nombre         | Área                  |  |
|----------------|-----------------------|--|
| S01            | As a second           |  |
| Aseo           | 2.23 m <sup>2</sup>   |  |
| Baño 1         | 4.91 m <sup>2</sup>   |  |
| Dormitorio 1   | 11.39 m <sup>2</sup>  |  |
| Dormitorio 2   | 11.68 m <sup>2</sup>  |  |
| Entrada        | 4.79 m <sup>2</sup>   |  |
| Escaleras      | 3.97 m <sup>2</sup>   |  |
| Jardín         | 21.30 m <sup>2</sup>  |  |
| Pasillo        | 3.78 m <sup>2</sup>   |  |
| Salón - cocina | 32.12 m²              |  |
| S02            |                       |  |
| Almacén        | 1.08 m <sup>2</sup>   |  |
| Baño 2         | 4.31 m <sup>2</sup>   |  |
| Distribuidor   | 2.86 m <sup>2</sup>   |  |
| Lavadero       | 5.18 m <sup>2</sup>   |  |
| Patio ext.     | 11.74 m <sup>2</sup>  |  |
| Patio int.     | 11.79 m <sup>2</sup>  |  |
| Sala 1         | 15.38 m <sup>2</sup>  |  |
| Sala 2         | 30,40 m <sup>2</sup>  |  |
| Total general  | 178.93 m <sup>2</sup> |  |
| Interior       | 134.09 m <sup>2</sup> |  |
| Exterior       | 44.84 m <sup>2</sup>  |  |

| 032_ | SUP. ÚTIL BOJA        |
|------|-----------------------|
| 032  | 147.50 m <sup>2</sup> |

| 032 | 159.10 m |
|-----|----------|
| 32  | 159.10   |

Planta Baja / GROUND FLOOR

Planta Sótano / BASEMENT FLOOR