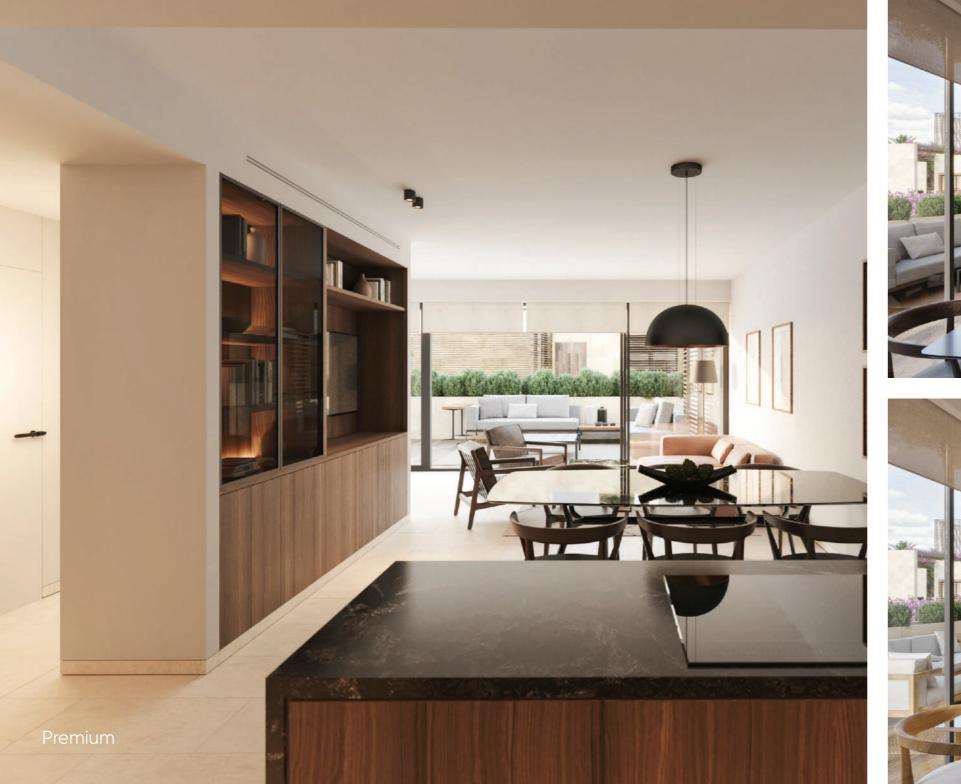

### Exquisite Residences

Standard and Premium interiors are thoughtfully designed by our architects.

Al apartments come fully furnished with heated floors ni al spaces, Schneider light switches, smart locks and basic climate automation, as wel as water-saving bathrooms and kitchens, and connections to the weather station.

#### German bath fixtures from Villeroy & Boch

Sliding doors unite the terraces and living rooms as one space, harmonising indoor-outdoor living, and each unit si designed with moveable walls to adapt to how families evolve.