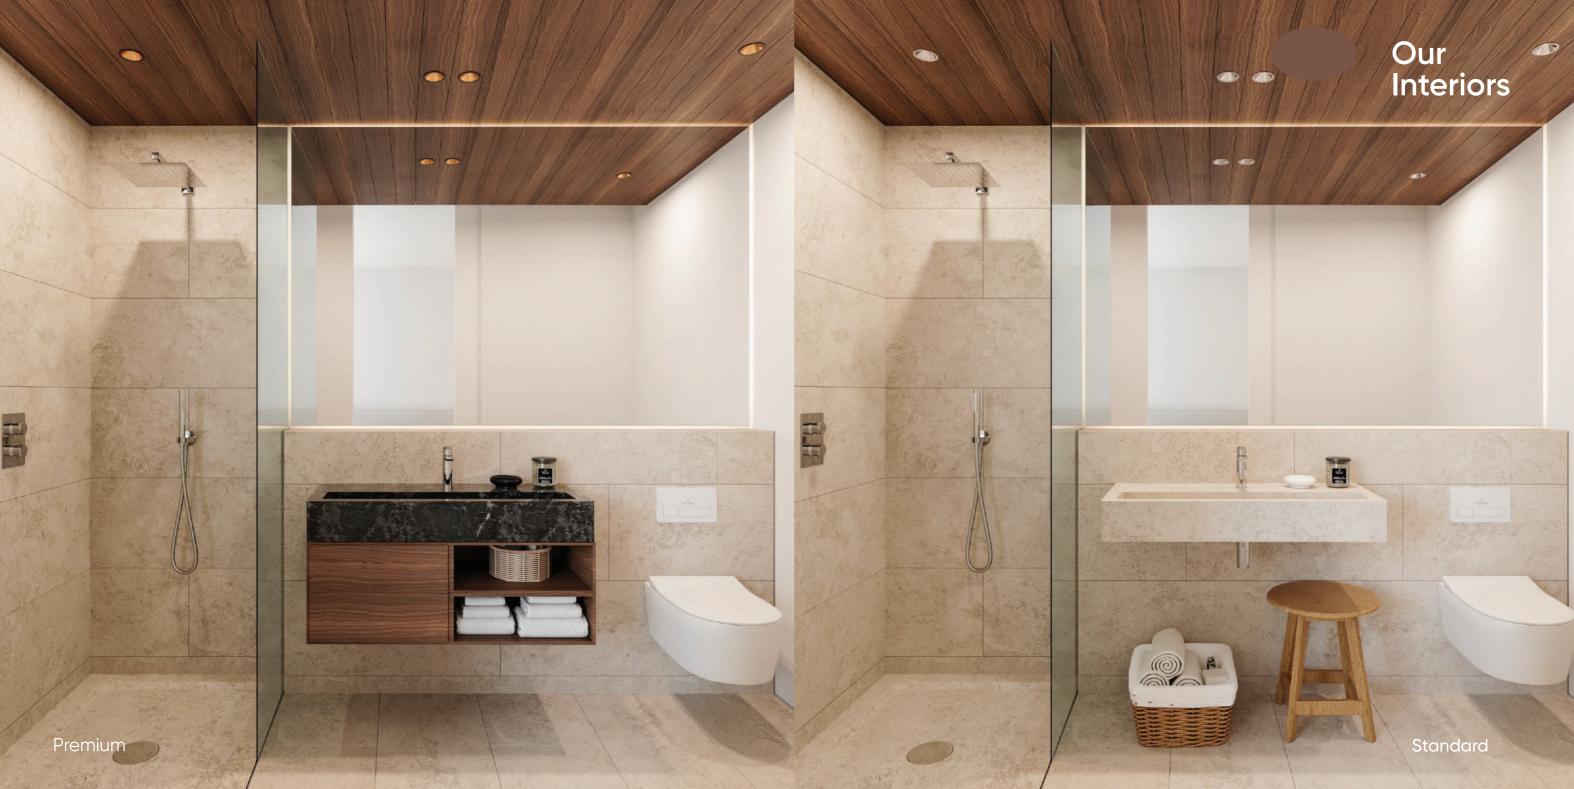

### Exquisite Residences

Standard and Premium interiors are thoughtfully designed by our architects.

Al apartments come fully furnished with heated floors ni al spaces, Schneider light switches, smart locks and basic climate automation, as wel as water-saving bathrooms and kitchens, and connections to the weather station.

#### German bath fixtures from Villeroy & Boch

Sliding doors unite the terraces and living rooms as one space, harmonising indoor-outdoor living, and each unit si designed with moveable walls to adapt to how families evolve.

Wooden folding screens offer shade while enabling air circulation.

Standard: light coloured furniture.

**Premium:** wooden furniture with dark varnish, stone surfaces.

### **TOILETS AND BATHROOM FIXTURES**

- Elegant, custom-made shower tray with a glass screen and a linear drain finished in the same material as the bathroom floor.
- Refined, wall-mounted washbasin made of marine limestone (or similar) with a single-lever tap.
- White ceramic wall-mounted toilet with a built-in frame.