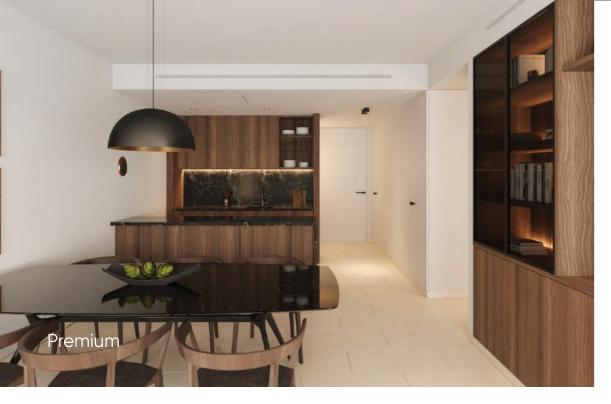

### Exquisite Residences

Standard and Premium interiors are thoughtfully designed by our architects.

Al apartments come fully furnished with heated floors ni al spaces, Schneider light switches, smart locks and basic climate automation, as wel as water-saving bathrooms and kitchens, and connections to the weather station.

Wooden folding screens offer shade while enabling air circulation.

Standard: light coloured furniture.

**Premium:** wooden furniture with dark varnish, stone surfaces.