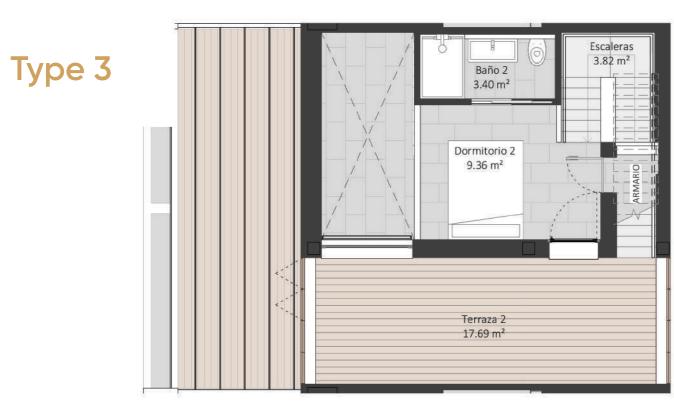

### Planta Primera / FIRST FLOOR

| 222_SUP.          | ÚTIL                  | 222_S                    | UP. ÚTIL BOJA         |
|-------------------|-----------------------|--------------------------|-----------------------|
| Nombre            | Área                  | 222                      | 66.22 m <sup>2</sup>  |
| P01               |                       |                          |                       |
| Baño 1            | 3.61 m <sup>2</sup>   |                          |                       |
| Dormitorio 1      | 10.65 m <sup>2</sup>  | 222_SU                   | P. CONSTRUIDA         |
| Entrada           | 5.58 m <sup>2</sup>   | 222                      | 79.36 m <sup>2</sup>  |
| Lavadora          | 0.53 m <sup>2</sup>   | 222                      | 75.50 11              |
| Salón - cocina    | 23.26 m <sup>2</sup>  |                          |                       |
| Terraza 1         | 18.20 m <sup>2</sup>  | 222_SUP. CONSTRUIDA BOJA |                       |
| P02               |                       |                          |                       |
| Baño 2            | 3.40 m <sup>2</sup>   | 222                      | 116.72 m <sup>2</sup> |
| Dormitorio 2      | 9.36 m <sup>2</sup>   |                          |                       |
| Escaleras         | 3.82 m <sup>2</sup>   |                          |                       |
| Terraza 2         | 17.69 m <sup>2</sup>  |                          |                       |
| P03               |                       |                          |                       |
| Escaleras terraza | 2.77 m <sup>2</sup>   |                          |                       |
| Terraza 3         | 26.05 m <sup>2</sup>  |                          |                       |
| Total general     | 124.91 m <sup>2</sup> |                          |                       |
| Interior          | 60.20 m <sup>2</sup>  |                          |                       |
| Exterior          | 64.71 m <sup>2</sup>  |                          |                       |