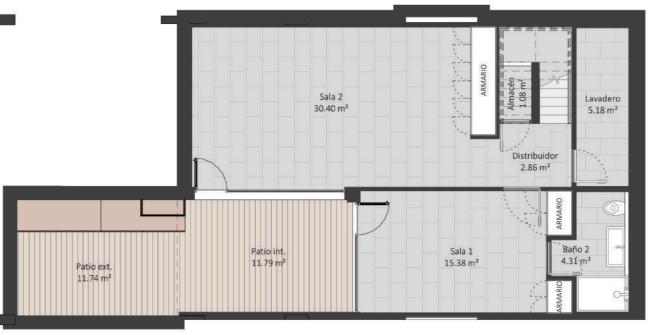

| Nombre         | Área                  |  |
|----------------|-----------------------|--|
| S01            | As a second           |  |
| Aseo           | 2.23 m <sup>2</sup>   |  |
| Baño 1         | 4.91 m <sup>2</sup>   |  |
| Dormitorio 1   | 11.39 m <sup>2</sup>  |  |
| Dormitorio 2   | 11.68 m <sup>2</sup>  |  |
| Entrada        | 4.79 m <sup>2</sup>   |  |
| Escaleras      | 3.97 m <sup>2</sup>   |  |
| Jardín         | 21.30 m <sup>2</sup>  |  |
| Pasillo        | 3.78 m <sup>2</sup>   |  |
| Salón - cocina | 32.12 m²              |  |
| S02            |                       |  |
| Almacén        | 1.08 m <sup>2</sup>   |  |
| Baño 2         | 4.31 m <sup>2</sup>   |  |
| Distribuidor   | 2.86 m <sup>2</sup>   |  |
| Lavadero       | 5.18 m <sup>2</sup>   |  |
| Patio ext.     | 11.74 m <sup>2</sup>  |  |
| Patio int.     | 11.79 m <sup>2</sup>  |  |
| Sala 1         | 15.38 m <sup>2</sup>  |  |
| Sala 2         | 30,40 m <sup>2</sup>  |  |
| Total general  | 178.93 m <sup>2</sup> |  |
| Interior       | 134.09 m <sup>2</sup> |  |
| Exterior       | 44.84 m <sup>2</sup>  |  |