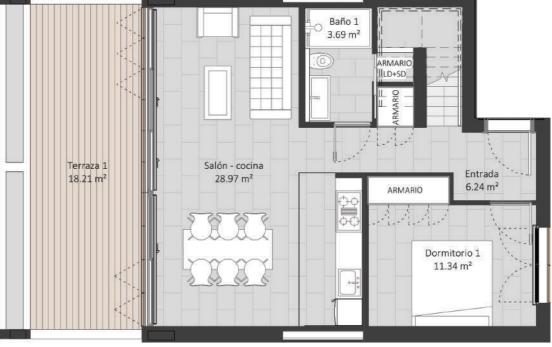

### Planta Baja / GROUND FLOOR

Planta Primera / FIRST FLOOR

| 134_SUP           | . ÚTIL               | 134_S                                     | UP. ÚTIL BOJA         |
|-------------------|----------------------|-------------------------------------------|-----------------------|
| Nombre            | Área                 | 134                                       | 74.08 m <sup>2</sup>  |
| P00               |                      |                                           |                       |
| Baño 1            | 3.69 m <sup>2</sup>  |                                           |                       |
| Dormitorio 1      | 11.34 m <sup>2</sup> | 134_SU                                    | P. CONSTRUIDA         |
| Entrada           | 6.24 m <sup>2</sup>  | 134                                       | 88.88 m <sup>2</sup>  |
| Lavadora          | 0.53 m <sup>2</sup>  | 1.54                                      | 50.00 m               |
| Salón - cocina    | 28.97 m <sup>2</sup> |                                           |                       |
| Terraza 1         | 18.21 m <sup>2</sup> | 3.21 m <sup>2</sup> 134_SUP. CONSTRUIDA B |                       |
| P01               |                      |                                           |                       |
| Baño 2            | 3.40 m <sup>2</sup>  | 134                                       | 130.72 m <sup>2</sup> |
| Dormitorio 2      | 9.36 m <sup>2</sup>  |                                           |                       |
| Escaleras         | 3.82 m <sup>2</sup>  |                                           |                       |
| Terraza 2         | 24.91 m <sup>2</sup> |                                           |                       |
| P02               | Au                   |                                           |                       |
| Escaleras terraza | 2.77 m <sup>2</sup>  |                                           |                       |
| Terraza 3         | 26.08 m <sup>2</sup> |                                           |                       |
| Total general     | 139.31 m²            |                                           |                       |
| Interior          | 67.34 m <sup>2</sup> |                                           |                       |
| Exterior          | 71.97 m <sup>2</sup> |                                           |                       |