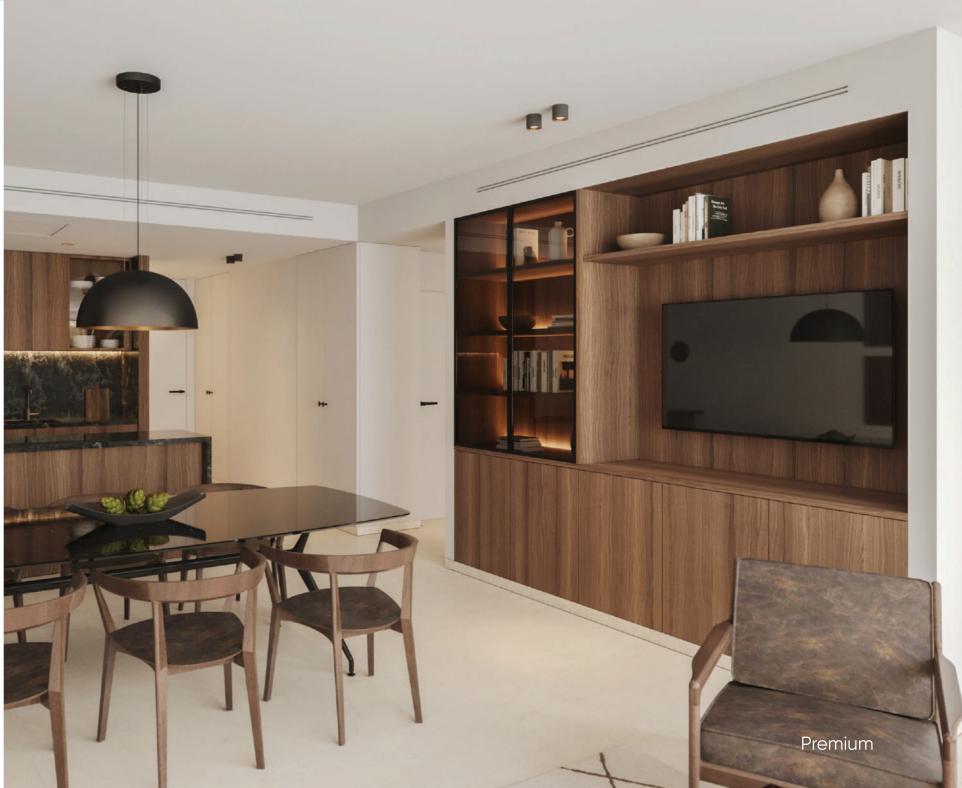

### Exquisite Residences

Standard and Premium interiors are thoughtfully designed by our architects.

Al apartments come fully furnished with heated floors ni al spaces, Schneider light switches, smart locks and basic climate automation, as wel as water-saving bathrooms and kitchens, and connections to the weather station.

Wooden folding screens offer shade while enabling air circulation.

Standard: light coloured furniture.

**Premium:** wooden furniture with dark varnish, stone surfaces.