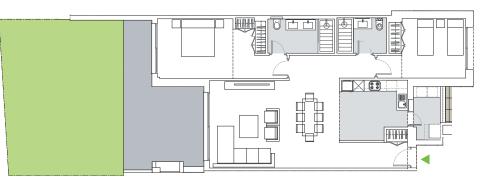

situated in one of the noblest areas of Estepona, surrounding the Parque de las Mesas. Its prime location allows you to enjoy spectacular sunsets and offers you the best views over the Mediterranean coast.

Nearby are large shopping and garden areas, sports facilities, schools, health centres, hospitals and golf courses. The Estepona Marina, with its great gastronomic and leisure offer, is only 700 metres away. Scenic is nestled in a unique natural surrounding where to breathe tranquillity, yet within walking distance to the Estepona Marina or to the historic centre.

With easy access to the A7 and AP7 motorways, the centre of Malaga, the airport or the train station are only a short drive away.



Aims to obtain BREEAM® Certificate

### 2 BEDROOMS HOME FLOOR PLAN



<u> </u> 54.77 sq m



### **3 BEDROOMS HOME FLOOR PLAN**





### **4 BEDROOMS HOME FLOOR PLAN**



A B C D E Energetic Certification: A

4

**-**3

Images are indicative only // Information, sale and delivery of D.I.A. document (according to Spanish Legislation and to Decree 218/2005) in Scenic's Sales Office