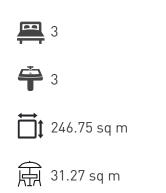

of Estepona, surrounding the Parque de las Mesas. Its prime location allows you to enjoy spectacular sunsets and offers you the best views over the Mediterranean coast.

Nearby are large shopping and garden areas, sports facilities, schools, health centres, hospitals and golf courses. The Estepona Marina, with its great gastronomic and leisure offer, is only 700 metres away. Scenic is nestled in a unique natural surrounding where to breathe tranquillity, yet within walking distance to the Estepona Marina or to the historic centre.

With easy access to the A7 and AP7 motorways, the centre of Malaga, the airport or the train station are only a short drive away.



Aims to obtain BREEAM® Certificate

### 2 BEDROOMS HOME FLOOR PLAN



<u> </u> 54.77 sq m



### **3 BEDROOMS HOME FLOOR PLAN**





### **4 BEDROOMS HOME FLOOR PLAN**



A B C D E Energetic Certification: A

4

**-**3

Images are indicative only // Information, sale and delivery of D.I.A. document (according to Spanish Legislation and to Decree 218/2005) in Scenic's Sales Office