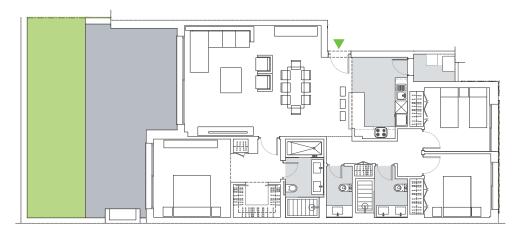

Estepona, surrounding the Parque de las Mesas. Its prime location allows you to enjoy spectacular sunsets and offers you the best views over the Mediterranean coast.

Nearby are large shopping and garden areas, sports facilities, schools, health centres, hospitals and golf courses. The Estepona Marina, with its great gastronomic and leisure offer, is only 700 metres away. Scenic is nestled in a unique natural surrounding where to breathe tranquillity, yet within walking distance to the Estepona Marina or to the historic centre.

With easy access to the A7 and AP7 motorways, the centre of Malaga, the airport or the train station are only a short drive away.



Aims to obtain BREEAM® Certificate

### 2 BEDROOMS HOME FLOOR PLAN



<u> </u> 54.77 sq m



### **3 BEDROOMS HOME FLOOR PLAN**





### **4 BEDROOMS HOME FLOOR PLAN**



A B C D E Energetic Certification: A

4

**-**3

Images are indicative only // Information, sale and delivery of D.I.A. document (according to Spanish Legislation and to Decree 218/2005) in Scenic's Sales Office