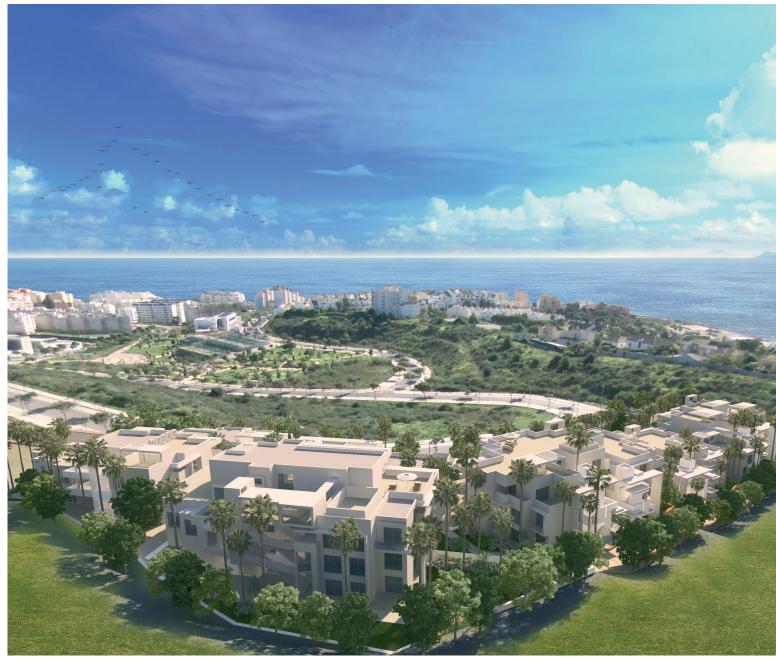

It is organized into 7 separated blocks of dwellings boasting 1 to 5 bedrooms and spectacular terraces overlooking the sea.

architecture, friendly with the environment and its best-inpenthouses with large terraces, perfect for enjoying the good class quality finishes. The project aims to obtain the BREEAM International Certification.

> 17 beaches make up the Estepona coast: more than 21km of golden sand, warm water ans exciting environment

Scenic is situated in one of the noblest areas of Estepona, surrounding the Parque de las Mesas. Its prime location allows you to enjoy spectacular sunsets and offers you the best views over the Mediterranean coast.

Nearby are large shopping and garden areas, sports facilities, schools, health centres, hospitals and golf courses. The Estepona Marina, with its great gastronomic and leisure offer, is only 700 metres away. Scenic is nestled in a unique natural surrounding where to breathe tranquillity, yet within walking distance to the Estepona Marina or to the historic centre.