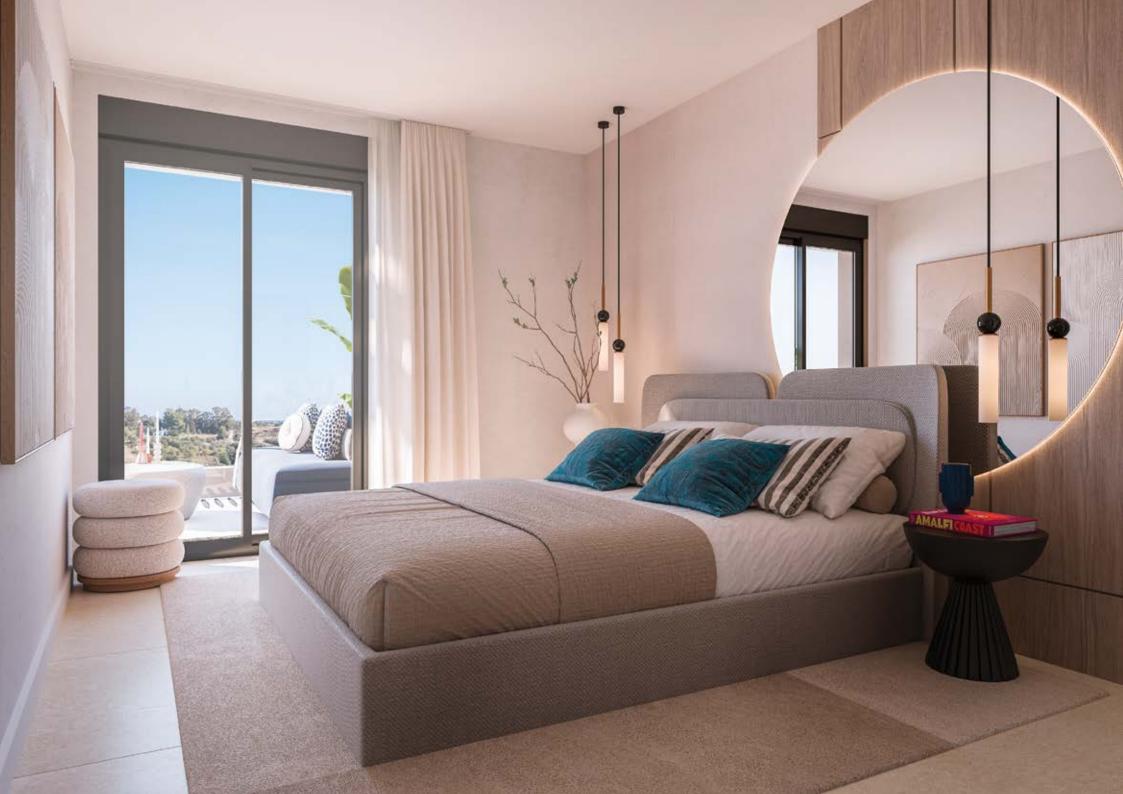

## **EXTERIOR CARPENTRY**

High-quality exterior carpentry, made of lacquered aluminium with thermal break. Motorised blinds in living room and master bedroom Double glazing with interior chamber.

## WALL COVERING

False ceiling of laminated plasterboard, plaster or gypsum, according to Execution Project.

Accessible false ceilings in bathrooms where air-conditioning machines are to be installed.

Smooth-finish plastic paint in a soft colour on walls and white on ceilings throughout the house.

# FLOORING OF DWELLINGS

High quality **porcelain stoneware** flooring throughout the house.

Stoneware paving for terraces in houses high-quality, non-slip porcelain tiles.

High quality ceramic tiling in bathrooms.

## INTERIOR CARPENTRY

**Reinforced front door**, with security lock and interior finish like the rest of the doors in the house.

**Access doors with lacquered finish**. Built-in wardrobes with interior lining and with the same finish as the interior doors, equipped with a hanging rail and luggage shelf.