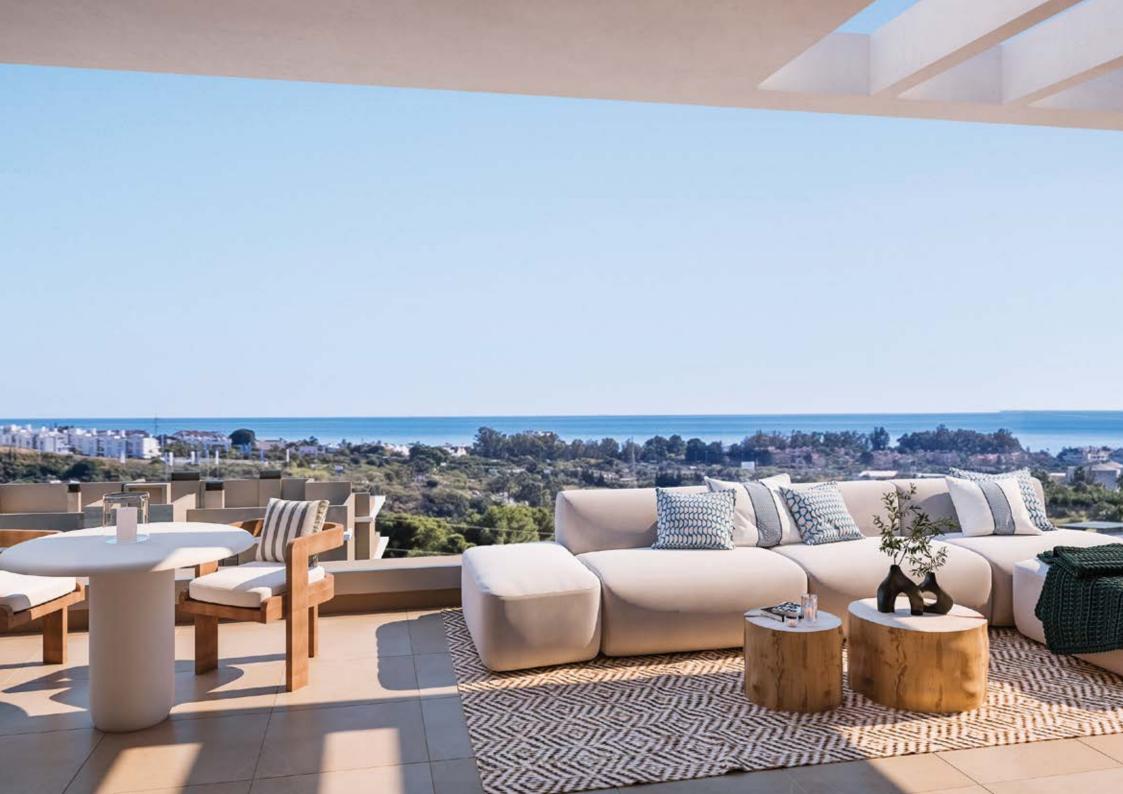

# PORTAL, COMMON ELEMENTS AND EQUIPMENT

**Large landscaped areas** with an exclusive landscape design. Walkable exterior flooring with non-slip ceramic tiles.

Finishing of roads and development paths with treatment suitable for exteriors.

Communal outdoor and separated **swimming pools** for adults and children.

**Spa** with hydromassage area; Turkish bath, sauna, changing rooms, toilets and showers.

Equipped gymnasium for community use.