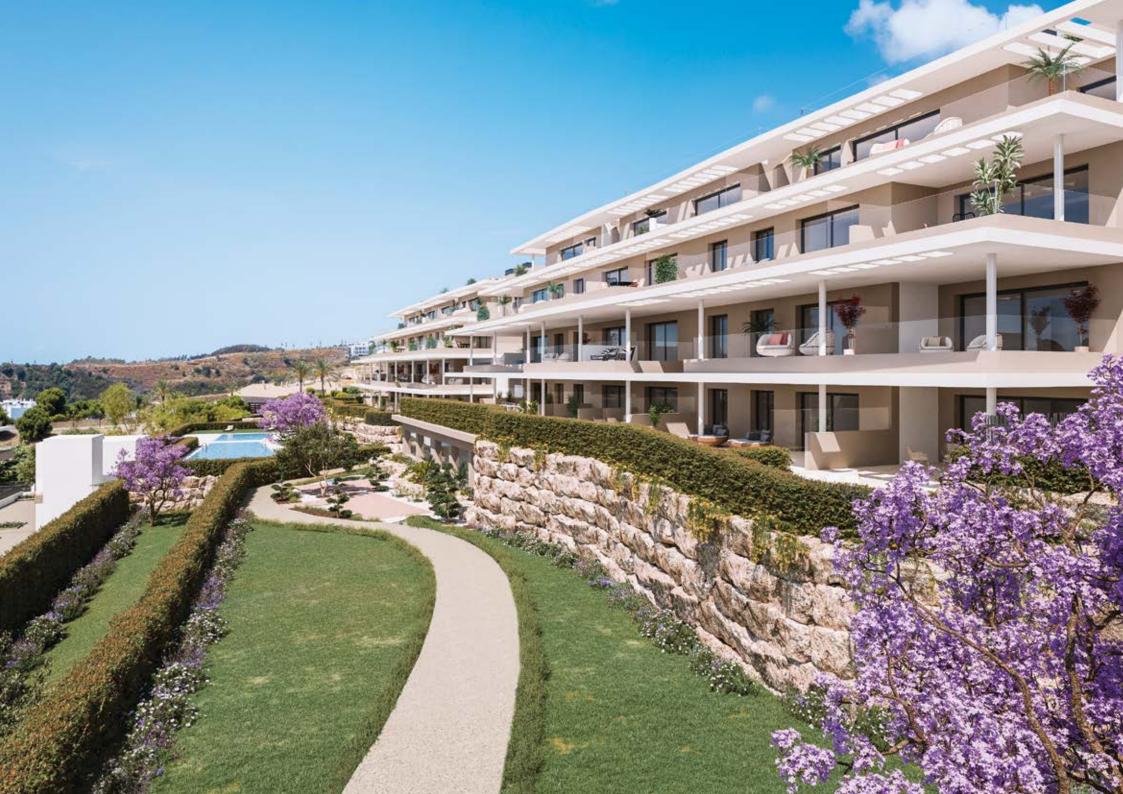

# PORTAL, COMMON ELEMENTS AND EQUIPMENT

**Large landscaped areas** with an exclusive landscape design. Walkable exterior flooring with non-slip ceramic tiles.

Finishing of roads and development paths with treatment suitable for exteriors.

Communal outdoor and separated **swimming pools** for adults and children.

**Spa** with hydromassage area; Turkish bath, sauna, changing rooms, toilets and showers.

Equipped gymnasium for community use.